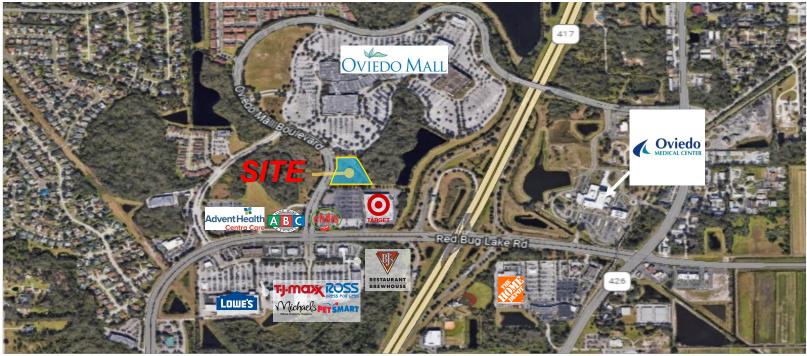

#### **Property Highlights**

- 3.75+/- acre Commercially Zoned shadow anchor parcel to newly revamped Oviedo Mall & Target. Fully vested & previously permitted for 30,000sq ft retail center.
- Contiguous to Target and Chili's and adjacent to many national big box tenants.
- Located at Hwy 417 interchange with Red Bug Lake Rd.
- Only 5 miles from UCF, nation's largest university with 70,000+ students.
- Sandwiched between Advent Health ER Hospital to the West and Oviedo Hospital to the East.

Land Area: 3.75 acres ±

Traffic Count: 34,000 AADT ±

**Zoned:** Commercial

| Demographics         | 2 mile    | 5 mile    | 10 mile  |
|----------------------|-----------|-----------|----------|
| Population (2022)    | 24,368    | 165,718   | 648,523  |
| Population (2027)    | 25,758    | 174,350   | 685,156  |
| Average HH<br>Income | \$119,983 | \$102,885 | \$89,769 |