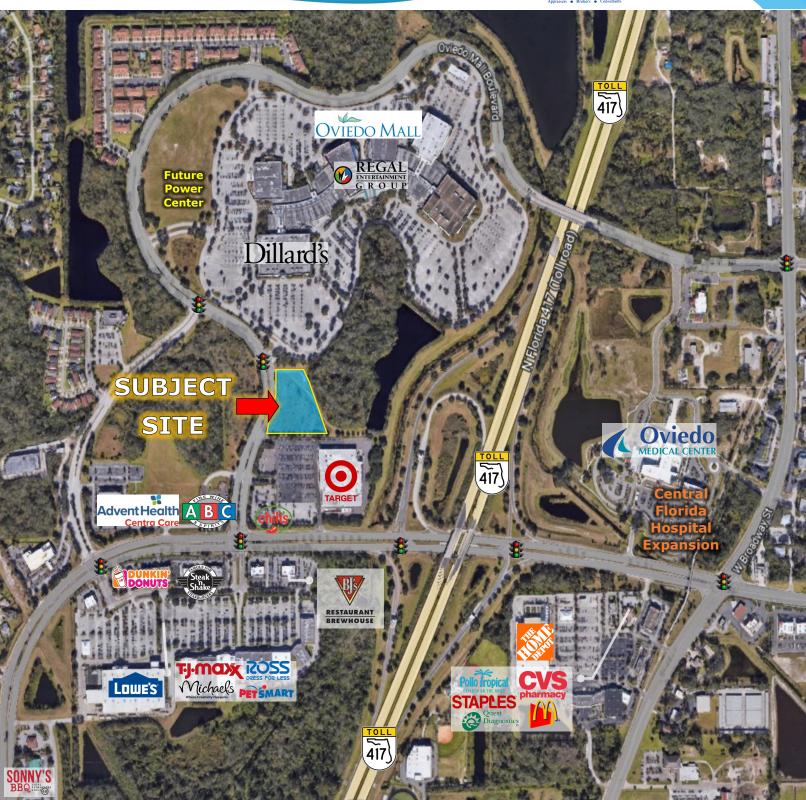

#### **Property Highlights**

- 3.75+/- acre Commercially Zoned shadow anchor parcel to newly revamped Oviedo Mall & Target. Fully vested & previously permitted for 30,000sq ft retail center.
- Contiguous to Target and Chili's and adjacent to many national big box tenants.
- Located at Hwy 417 interchange with Red Bug Lake Rd.
- Only 5 miles from UCF, nation's largest university with 70,000+ students.
- Sandwiched between Advent Health ER Hospital to the West and Oviedo Hospital to the East.

# **Boundary Survey Plan**

For More Information Call 407.812.8000