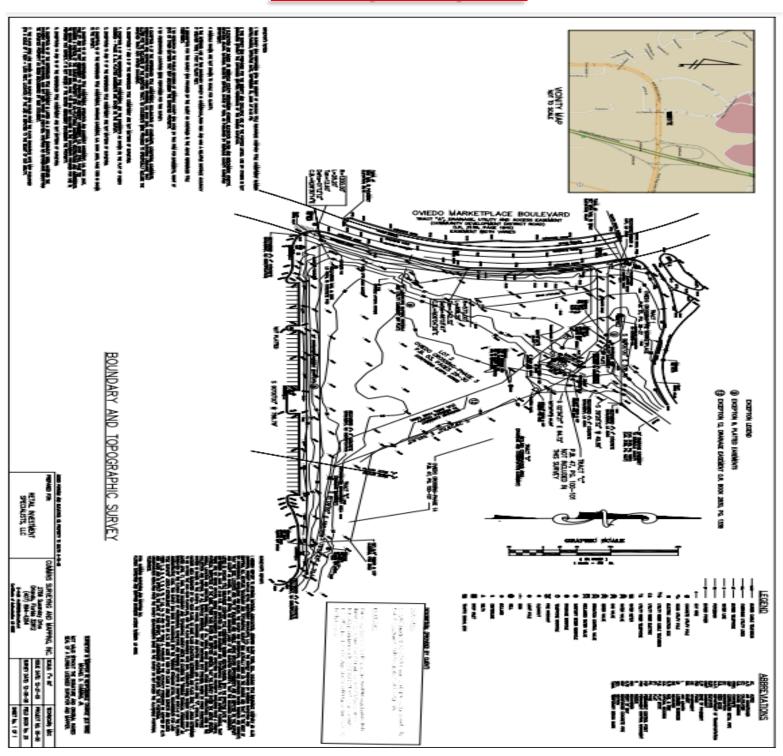

East.

Land Area: 3.75 acres ±

Traffic Count: 34,000 AADT ±

**Zoned:** Commercial

| Demographics         | 2 mile    | 5 mile    | 10 mile  |
|----------------------|-----------|-----------|----------|
| Population (2022)    | 24,368    | 165,718   | 648,523  |
| Population (2027)    | 25,758    | 174,350   | 685,156  |
| Average HH<br>Income | \$119,983 | \$102,885 | \$89,769 |



Orlando, FL. MSA







For More Information Call 407.812.8000 www.realpropertyspecialists.com

Orlando, FL. MSA

REAL PROPERTY SPECIALISTS, INC.





For More Information Call 407.812.8000

Orlando, FL. MSA





## Site Plan





For More Information Call 407.812.8000

Orlando, FL. MSA



# **Big Box Concept Plan**





For More Information Call 407.812.8000

Orlando, FL. MSA



# **Boundary Survey Plan**





For More Information Call 407.812.8000