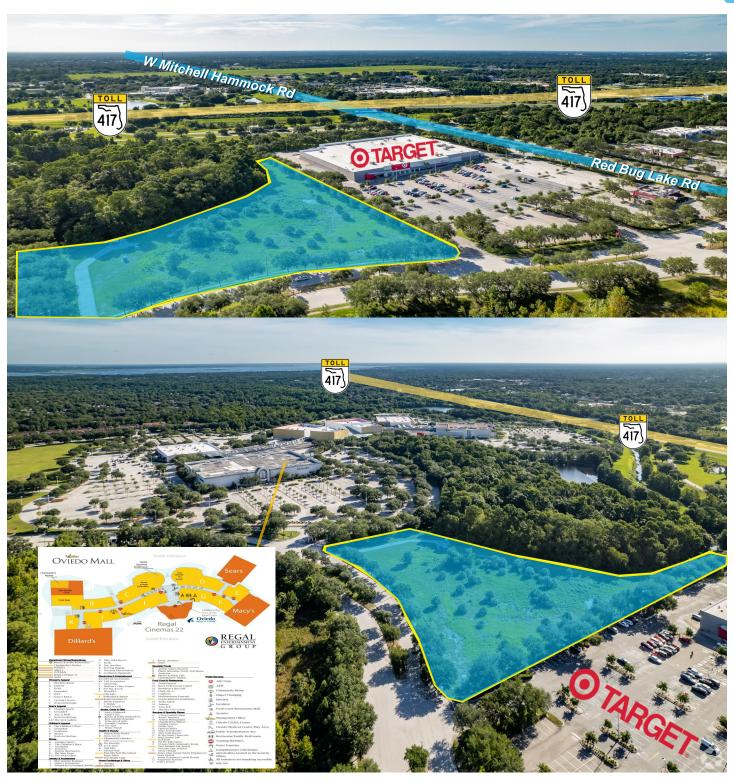

## Site Plan

For More Information Call 407.812.8000

Orlando, FL. MSA

# **Big Box Concept Plan**

For More Information Call 407.812.8000

Orlando, FL. MSA