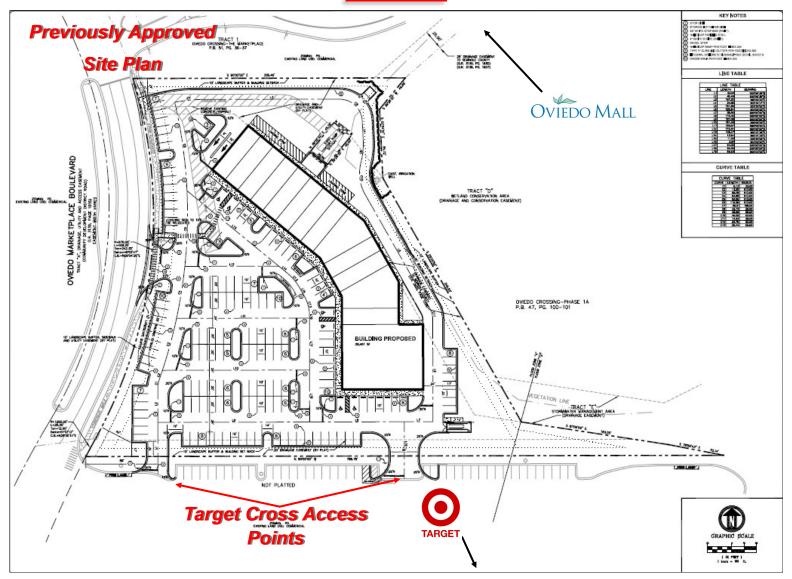

with Red Bug Lake Rd.
- Only 5 miles from UCF, nation's largest university with 70,000+ students.
- Sandwiched between Advent Health ER Hospital to the West and Oviedo Hospital to the East.

Land Area: 3.75 acres ±

Traffic Count: 34,000 AADT ±

**Zoned:** Commercial

| Demographics         | 2 mile    | 5 mile    | 10 mile  |
|----------------------|-----------|-----------|----------|
| Population (2022)    | 24,368    | 165,718   | 648,523  |
| Population (2027)    | 25,758    | 174,350   | 685,156  |
| Average HH<br>Income | \$119,983 | \$102,885 | \$89,769 |



Orlando, FL. MSA







For More Information Call 407.812.8000 www.realpropertyspecialists.com

Orlando, FL. MSA

REAL PROPERTY SPECIALISTS, INC.





For More Information Call 407.812.8000

Orlando, FL. MSA





## Site Plan





For More Information Call 407.812.8000

Orlando, FL. MSA



# **Big Box Concept Plan**





For More Information Call 407.812.8000

Orlando, FL. MSA



# **Boundary Survey Plan**





For More Information Call 407.812.8000