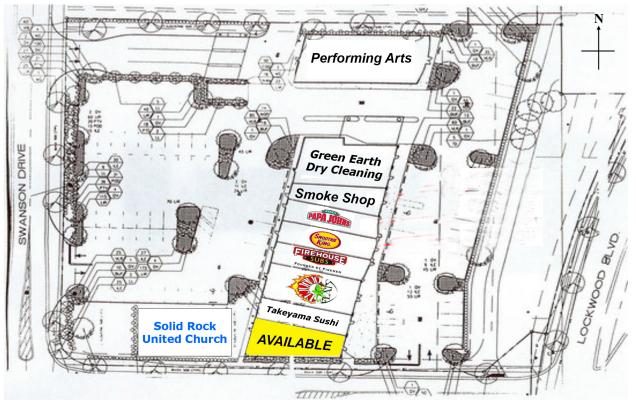

#### **Property Highlights**

- 25,000 SF shopping center located between Publix and Winn-Dixie in Oviedo, FL
- Excellent frontage and visibility with access along all four sides of the site
- Average Daily Traffic: 28,000+
- Strong residential income & density
- Spaces available 1,888 SF End Cap
- Anchored by national retailers such as Tijuana Flats, Firehouse Subs, Papa John's and Smoothie King