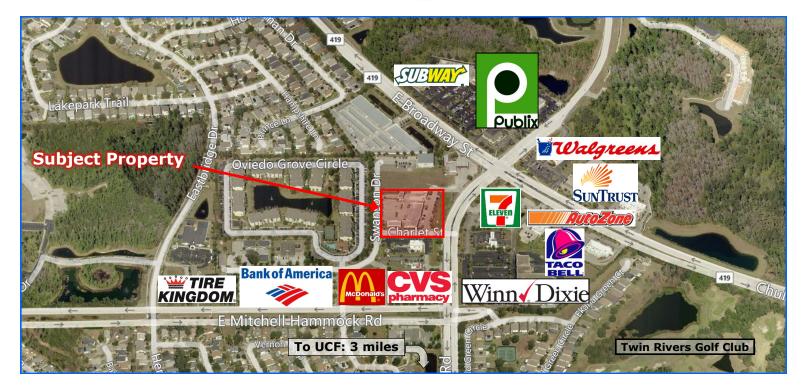

#### **Property Highlights**

- 25,000 SF shopping center located between Publix and Winn-Dixie in Oviedo, FL
- Excellent frontage and visibility with access along all four sides of the site
- Average Daily Traffic: 28,000+
- Strong residential income & density
- Spaces available 1,888 SF End Cap
- Anchored by national retailers such as Tijuana Flats, Firehouse Subs, Papa John's and Smoothie King