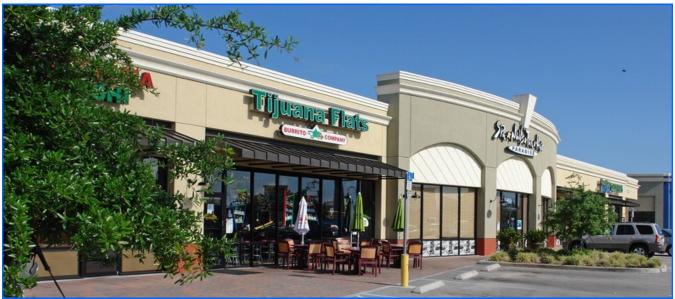

#### **Property Highlights**

- 25,000 SF shopping center located between Publix and Winn-Dixie in Oviedo, FL
- Excellent frontage and visibility with access along all four sides of the site
- Average Daily Traffic: 28,000+
- Strong residential income & density
- Spaces available 1,888 SF End Cap
- Anchored by national retailers such as Tijuana Flats, Firehouse Subs, Papa John's and Smoothie King