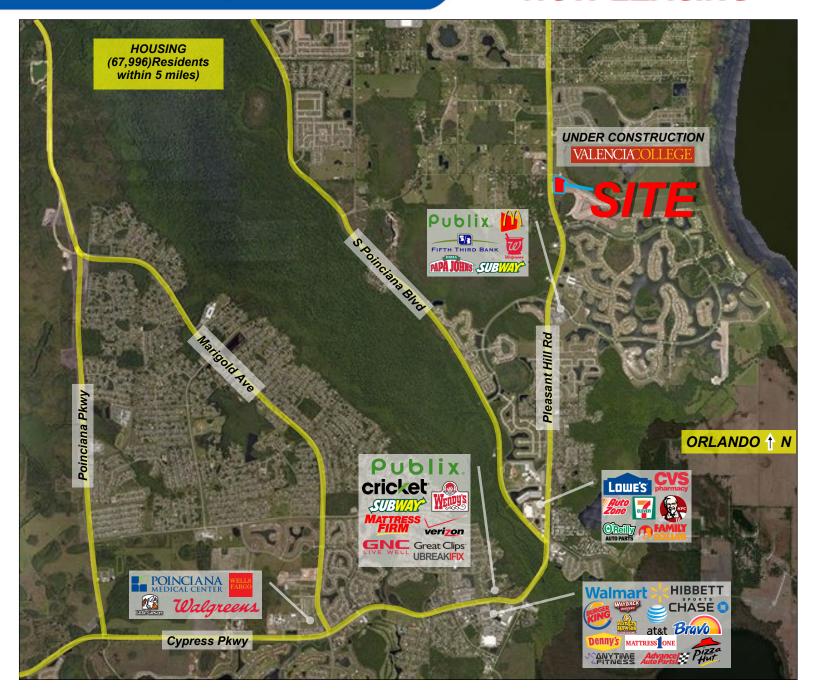

#### Property Highlights

- Proposed Retail Strip Center & Multiple Outparcel opportunities
- Located on one of the main roads leading into Poinciana from Kissimmee
- High Growth Area
- Located next to new Valencia College Campus - scheduled to open August 2017

#### **Demographics 2017**

|                | 1 Mile   | 3 Miles  | 5 Miles  |
|----------------|----------|----------|----------|
| Population     | 3,176    | 30,937   | 71,333   |
| Avg. HH Income | \$75,559 | \$61,849 | \$58,851 |