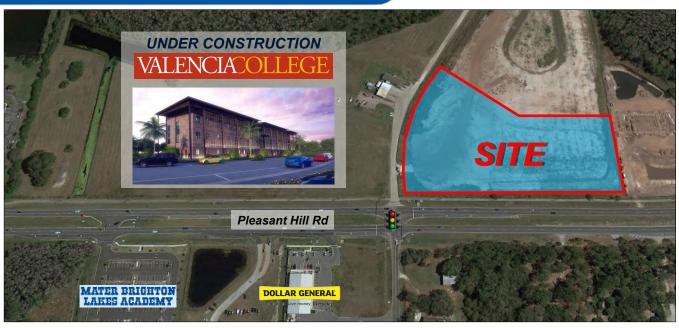

#### Property Highlights

- Proposed Retail Strip Center & Multiple Outparcel opportunities
- Located on one of the main roads leading into Poinciana from Kissimmee
- High Growth Area
- Located next to new Valencia College Campus - scheduled to open August 2017

Frontage: 760 ± (Pleasant Hill Rd)

Land Area: 6.88 acres ±
Traffic Count: 33,000 CPD ±