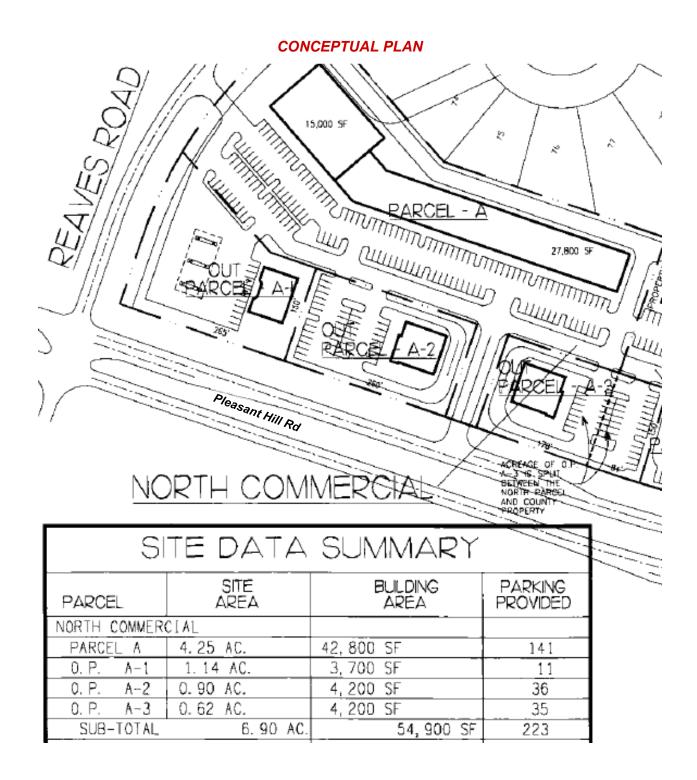

### Shopping Center & Outparcels

Frontage: 760 ± (Pleasant Hill Rd)

Land Area: 6.88 acres ±
Traffic Count: 33,000 CPD ±