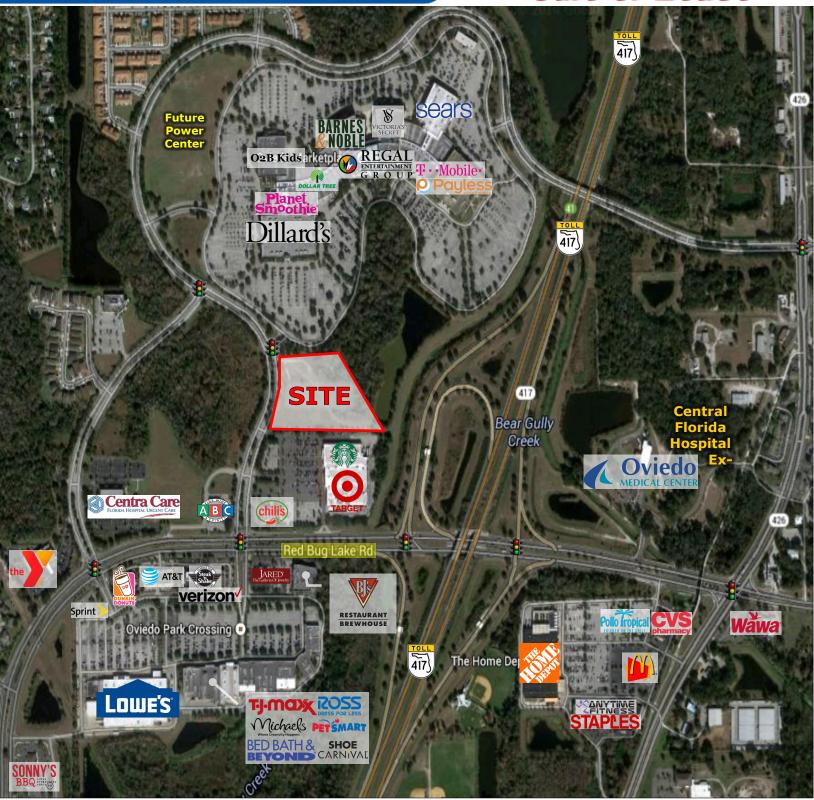

#### **Property Highlights**

- 3.75+/- acre outparcel to newly revamped Oviedo Mall: Available for sale, ground lease, or build to suit
- Adjacent to Target, Chili's, and surrounded by many national big box tenants
- Immediate access to Hwy 417
- Only 5 miles from UCF, nation's largest university with 60,000+ students
- Approximately 2 miles away from Oviedo Medical Center
- Strong income & population trade area
- 529' frontage Oviedo Marketplace Blvd
- 35,000+ vehicles per day

#### **Demographics 2018**

|                | 1 Miles   | 3 Miles   | 5 Miles  |
|----------------|-----------|-----------|----------|
| Population     | 4,099     | 63,842    | 158,809  |
| Avg. HH Income | \$116,486 | \$102,017 | \$89,717 |