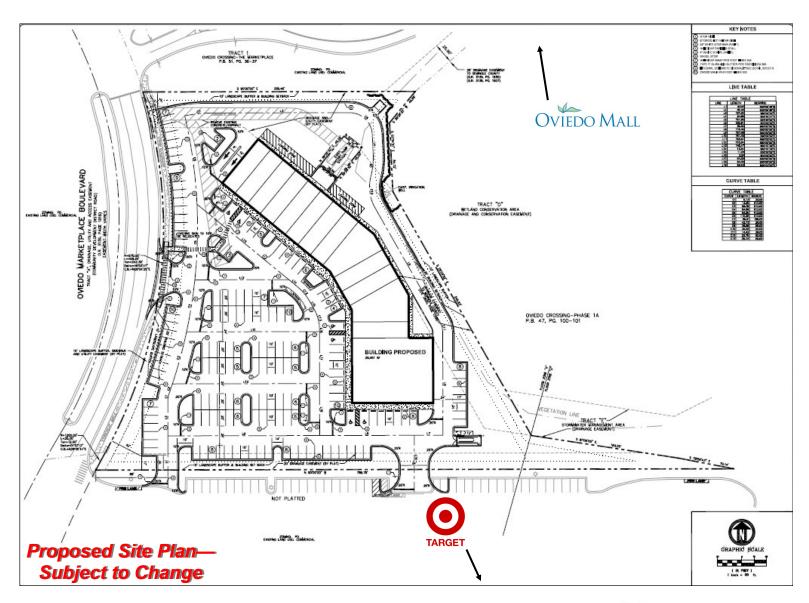

#### **Property Highlights**

- 3.75+/- acre outparcel to newly revamped Oviedo Mall: Available for sale, ground lease, or build to suit
- Adjacent to Target, Chili's, and surrounded by many national big box tenants
- Immediate access to Hwy 417
- Only 5 miles from UCF, nation's largest university with 60,000+ students
- Approximately 2 miles away from Oviedo Medical Center
- Strong income & population trade area
- 529' frontage Oviedo Marketplace Blvd
- 35,000+ vehicles per day