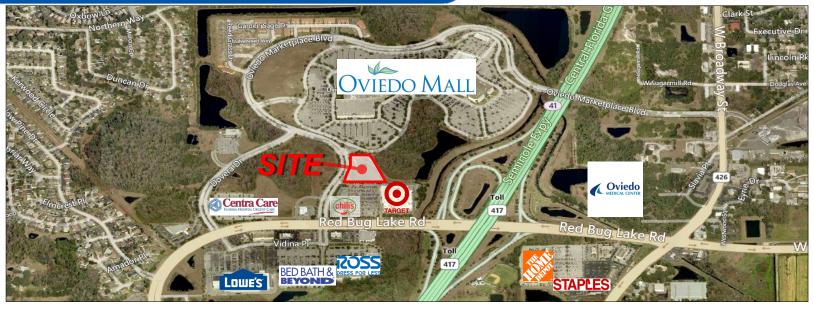

#### **Property Highlights**

- 3.75+/- acre outparcel to newly revamped Oviedo Mall: Available for sale, ground lease, or build to suit
- Adjacent to Target, Chili's, and surrounded by many national big box tenants
- Immediate access to Hwy 417
- Only 5 miles from UCF, nation's largest university with 60,000+ students
- Approximately 2 miles away from Oviedo Medical Center
- Strong income & population trade area
- 529' frontage Oviedo Marketplace Blvd
- 35,000+ vehicles per day

#### **Demographics 2018**

|                | 1 Miles   | 3 Miles   | 5 Miles  |
|----------------|-----------|-----------|----------|
| Population     | 4,099     | 63,842    | 158,809  |
| Avg. HH Income | \$116,486 | \$102,017 | \$89,717 |