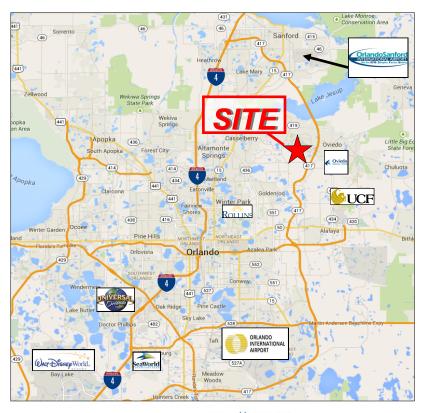

#### **Property Highlights**

- 3.75+/- acre outparcel to newly revamped Oviedo Mall: Available for sale, ground lease, or build to suit
- Adjacent to Target, Chili's, and surrounded by many national big box tenants
- Immediate access to Hwy 417
- Only 5 miles from UCF, nation's largest university with 60,000+ students
- Approximately 2 miles away from Oviedo Medical Center
- Strong income & population trade area
- 529' frontage Oviedo Marketplace Blvd
- 35,000+ vehicles per day