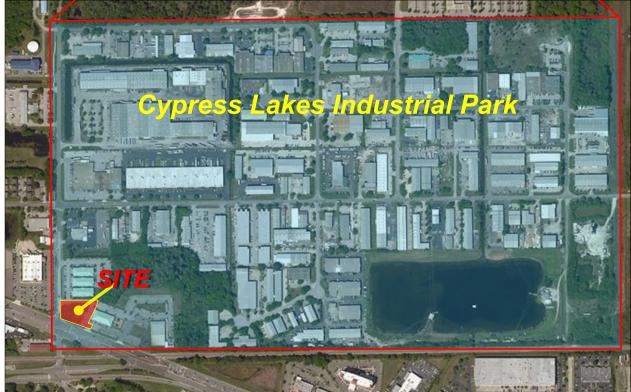

#### **Property Highlights**

- Located at the north east corner of Tampa Rd & Commerce Blvd
- High average household income, over \$90,000 within 3 miles
  - Excellent access on one of Tampa's busiest thoroughfares
- Located in front of Cypress Lakes Industrial Park which aides in the 10,000 ± influx of employees within 1 mile