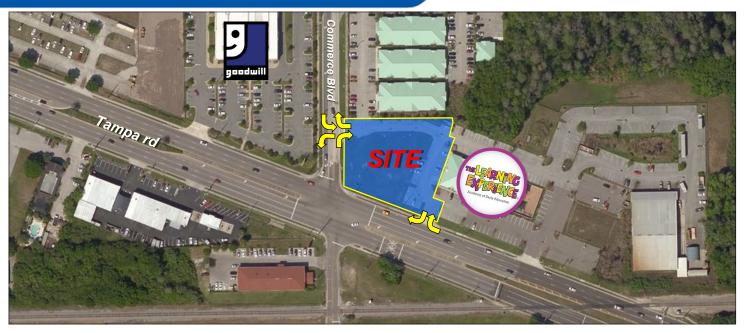

### NEQ Tampa Road & Commerce Boulevard, Oldsmar, Florida 34677

#### **Property Highlights**

- Located at the north east corner of Tampa Rd & Commerce Blvd
- High average household income, over \$90,000 within 3 miles
  - Excellent access on one of Tampa's busiest thoroughfares
- Located in front of Cypress Lakes Industrial Park which aides in the 10,000 ± influx of employees within 1 mile

Frontage: 216.9 ft ± (Tampa rd)

Land Area: 1.00 acre±

Traffic Count: 60,000 CPD ±

**Daytime Population:** 

 $10,034 \pm (within 1 mile)$ 