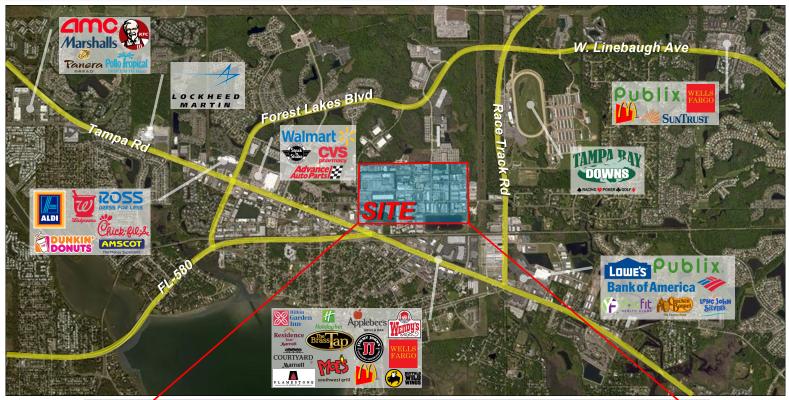

#### **Property Highlights**

- Located at the north east corner of Tampa Rd & Commerce Blvd
- High average household income, over \$90,000 within 3 miles
  - Excellent access on one of Tampa's busiest thoroughfares
- Located in front of Cypress Lakes Industrial Park which aides in the 10,000 ± influx of employees within 1 mile