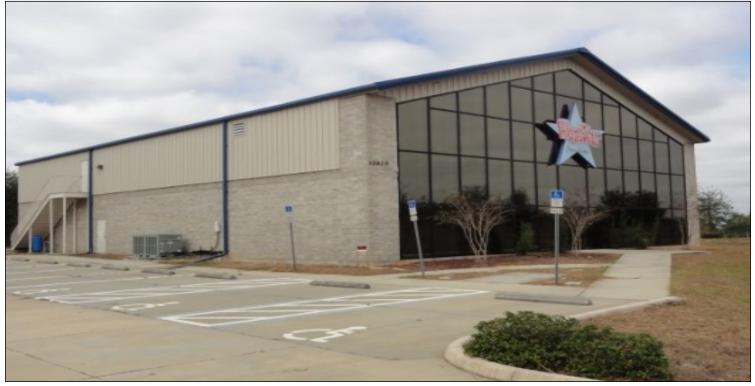

#### **Property Highlights**

- Located near the intersection of East Highway 50 and Highway 27
- Great visibility and accessibility
- Located across from Walmart

**Building Area:** 9,450 SF including a 2,450 SF mezzanine.

# **FOR LEASE**

31' Ceiling Height

2,450 SF 2nd floor loft included in total building square footage

REAL PROPERTY SPECIALISTS, INC