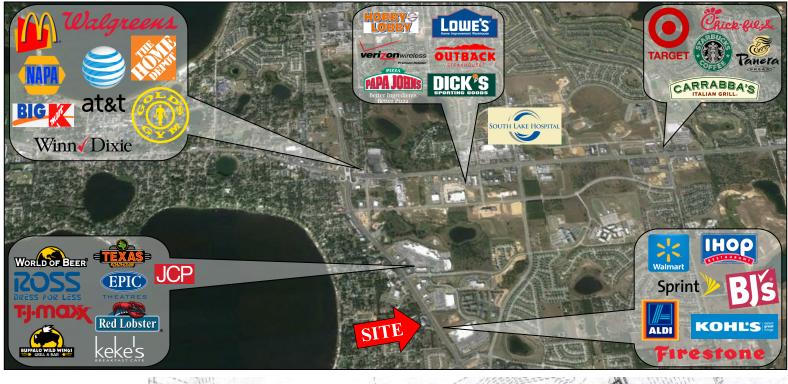

#### **Property Highlights**

- Located near the intersection of East Highway 50 and Highway 27
- Great visibility and accessibility
- Located across from Walmart

**Building Area:** 9,450 SF including a 2,450 SF mezzanine.