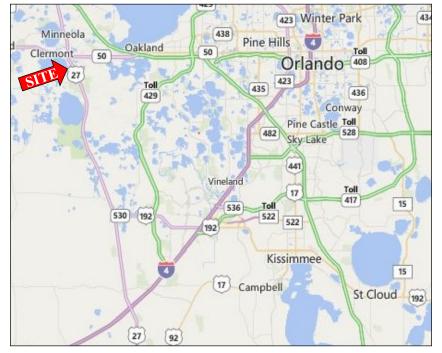

### 12629 US Highway 27, Clermont, Florida

#### **Property Highlights**

- Located near the intersection of East Highway 50 and Highway 27
- Great visibility and accessibility
- Located across from Walmart

**Building Area:** 9,450 SF including a 2,450 SF mezzanine.