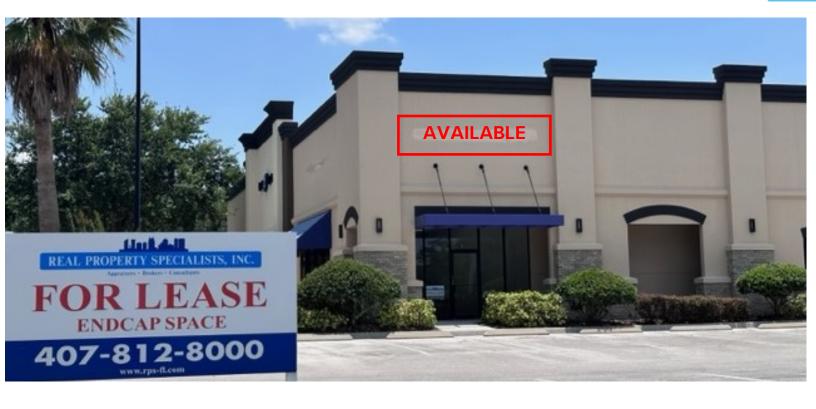

## **Property Highlights**

 Located on heavily trafficked W Colonial Dr. in front of Super Walmart & adjacent to Orlando Health

Strong daytime population

Dense trade area

Easy Ingress & Egress

Endcap to La-Z-Boy Furniture Store

Square Footage: 2,100 SF Traffic Count: 44,289 CPD ±

| Demographics                           | 1mile    | 3mile    | 5mile    |
|----------------------------------------|----------|----------|----------|
| Population (2022)                      | 8,019    | 78,811   | 224,339  |
| Population Projection<br>Costar (2027) | 8,602    | 84,249   | 240,554  |
| Average HH<br>Income                   | \$98,955 | \$94,788 | \$86,351 |

## Endcap Space Available Ocoee, FL

For More Information Call 407.812.8000 www.realpropertyspecialists.com